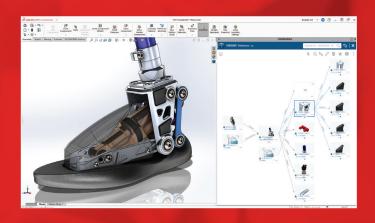

## **DESIGN/ENGINEERING** Design Great Products Faster

- Leverage industry-leading 3D CAD solutions with built-in cloud-based data management and collaboration.
- Tackle all design challenges with a comprehensive range of solutions seamlessly working together.
- Accelerate workflows with machine learning and experience next-generation, browser-based design solutions today.

#### Bridge the Gap Between Design and Manufacturing

- Enable design and manufacturing teams to work concurrently and communicate seamlessly.
- Identify and resolve manufacturability issues earlier.
- Reduce errors between phases and release to manufacturing sooner.